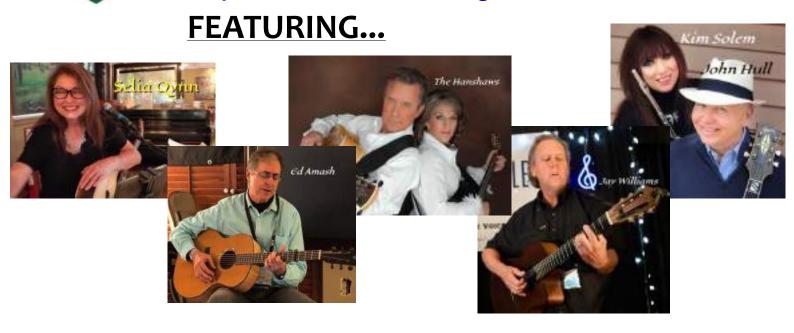

# December 16<sup>th</sup>, 2023 7:30p Benefit Concert for the HOUSTON FOLKLORE AND MUSIC SOCIETY

Come join us as we celebrate the Season of Giving

We have a variety of performers dusting off their Holiday Songs to share in the Spirit!

Houston Folklore and Music Society has been around since 1951 and Second Saturday concerts began in 1985. Since that time 100% of concert proceeds have gone to the artists!

We are a 100% volunteer organization. We would be honored if you could attend this special event and help support the continued preservation of the folk music tradition throughout the Houston metro area! Your ticket purchase or donation will help us continue to bring in folk musicians from around the US and assist us in our goal to pass on the tradition to younger audiences and musicians.